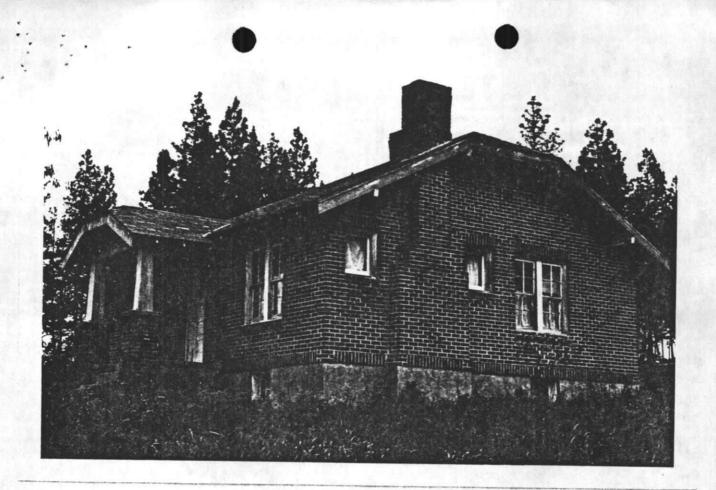

A brick horse barn which housed the horses used in the clay mining process, the Company "hotel", or boarding house, and the superintendent's house are the other early buildings located on the site. The "hotel", built in 1921, is located on Belmont Road in Mica, just south of the brickyard. It is a two story rectangular building construct-, ed of hollow clay tile called Dennison's interlocking blocks which were produced at the brick plant. The blocks are covered with stucco. No structural changes have been made to the building.

The plant superintendent's home, built in 1927, is located on the hill east of the brick plant. It is a small, brick bungalow built on a rectangular plan. It is one story with a full basement. The outer walls are red brick laid in a stretcher bond and the roof is hipped gable.