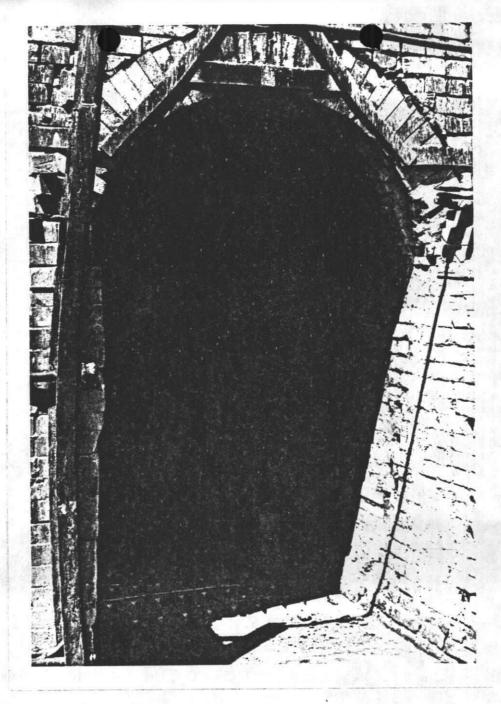

Two arched doorways are located on opposite sides of each kiln, about 7 feet high. A fan-shaped arch over the doorway is made of vertically laid bricks. After bricks have been set in the kiln, the openings are filled with brick and plastered over to close off the kiln. When the firing is completed, the brick "doors" are torn down and rebuilt the next time the kiln is fired.

The interior of the kiln is approximately 16 feet high to the center of the dome. Small, semi-circular walls, called fire bags, about 4 1/2 feet high and 3 feet in diameter, stand in front of each fire box. The floor of the kiln is made of specially shaped bricks which are laid so that small holes appear in the floor. The floor bricks rest on brick stringers built around a center well.