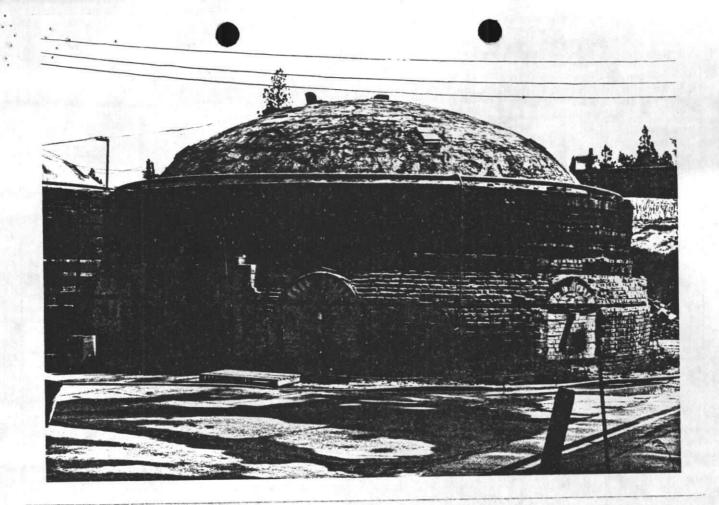

Because the Mica brickyard is still a functioning operation, the complex includes a variety of structures and buildings, both old and new. (see diagram #1.)

Many of the original buildings and structures remain on the site. Five of the beehive kilns (1,4,5,6, & 7), the stacks, burner shed, test kiln and brick horse barn were built before 1911. Kiln 10 was constructed in 1925 and kilns 2 and 3 were added in 1953-54 to replace earlier kilns.

Two other buildings are included in the complex: The company "hotel" or boarding house, and the plant supervisor's house. Both were built in the 1920s.

The primary structures of the nomination are the beehive kilns which are arranged in parallel rows with the ventilating stacks in the center. While no two kilns are exactly alike in their dimensions, their general construction is the same. The kilns (pronounced "kills") are one story circular structures with domed roofs, constructed entirely of brick. Several iron bands encircle each structure to prevent the kiln from being damaged by expansion during the firing process. The dome or "crown" of the kiln is one course of brick laid in a circular pattern ending at the peak of the crown with a specially made keystone brick. Holes or cooling vents are located in various places on the crown. These are closed off during the firing process. The brick crown is covered with "platen", a mixture of sand, cement and lime used for a weather sealer. The platen has worn off the crowns of kilns 4 and 5 exposing the brick construction.

The walls of the kiln stand 10 feet high and are made of brick and mortar laid in an English bond. The upper portion of the wall is about 2 1/2 feet thick. The lower 6 feet of the wall forms the "hub" of the kiln where the fire boxes are located. This portion of the wall is 3 1/2 feet thick, built to accomodate the fire boxes and give added support and insulation to the kiln during firing.

The stacks, also constructed of brick, stand about 40 feet tall, about 9 feet wide, built almost square. The stack between kilns 4, 5, and 10 is a double stack, added on to in 1936 to improve the draft.