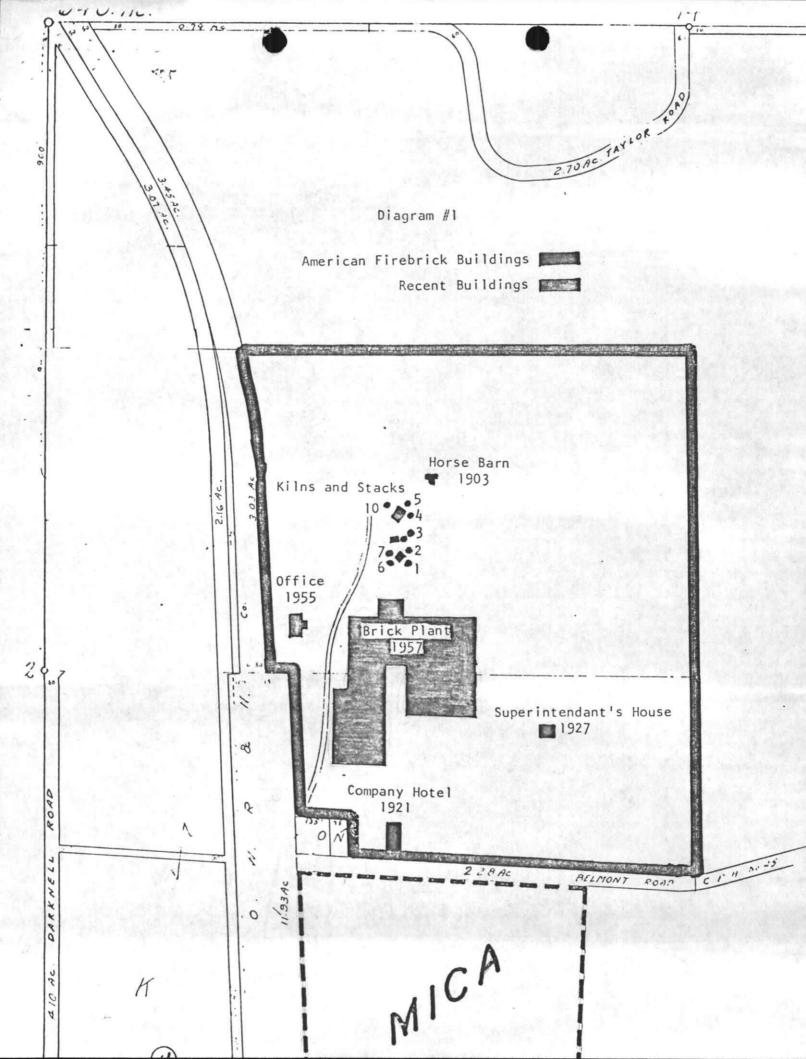

Because the Mica brickyard is still a functioning operation, the complex includes a variety of structures and buildings, both old and new. (see diagram #1.)

Many of the original buildings and structures remain on the site. Five of the beehive kilns (1,4,5,6, & 7), the stacks, burner shed, test kiln and brick horse barn were built before 1911. Kiln 10 was constructed in 1925 and kilns 2 and 3 were added in 1953-54 to replace earlier kilns.

Originally a three story sewer pipe plant was located just east of the beehive kilns. It was dismantled in 1960. The original brick plant was located to the south and was replaced in 1957 by the current plant. The main office building, built in 1955 faces Highway 27.

Two other buildings are included in the complex: The company "hotel" or boarding house, and the plant supervisor's house. Both were built in the 1920s.

The primary structures of the nomination are the beehive kilns which are arranged in parallel rows with the ventilating stacks in the center. While no two kilns are exactly alike in their dimensions, their general construction is the same. The kilns (pronounced "kills") are one story circular structures with domed roofs, constructed entirely of brick. Several iron bands encircle each structure to prevent the kiln from being damaged by expansion during the firing process. The dome or "crown" of the kiln is one course of brick laid in a circular pattern ending at the peak of the crown with a specially made keystone brick. Holes or cooling vents are located in various places on the crown. These are closed off during the firing process. The brick crown is covered with "platen", a mixture of sand, cement and lime used for a weather sealer. The platen has worn off the crowns of kilns 4 and 5 exposing the brick construction.

A brick horse barn which housed the horses used in the clay mining process, the Company "hotel", or boarding house, and the superintendent's house are the other early buildings located on the site. The "hotel", built in 1921, is located on Belmont Road in Mica, just south of the brickyard. It is a two story rectangular building construct-, ed of hollow clay tile called Dennison's interlocking blocks which were produced at the brick plant. The blocks are covered with stucco. No structural changes have been made to the building.

The plant superintendent's home, built in 1927, is located on the hill east of the brick plant. It is a small, brick bungalow built on a rectangular plan. It is one story with a full basement. The outer walls are red brick laid in a stretcher bond and the roof is hipped gable.

Other buildings on the site but not associated with the early brickyard included the brick plant and warehouses built in 1958, and the office building facing Highway 27.