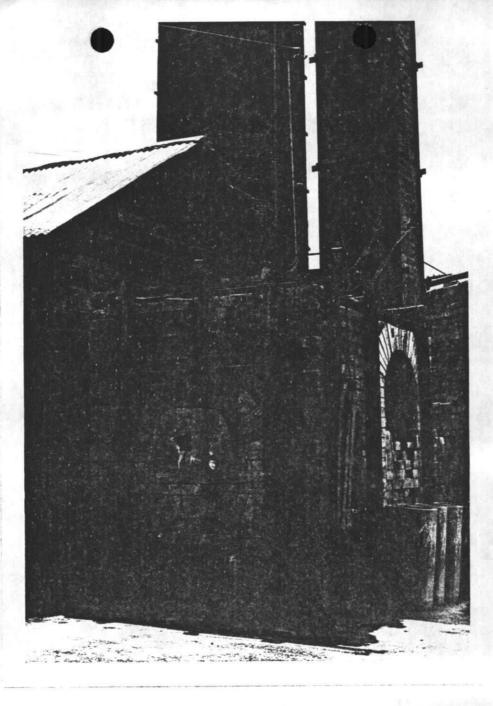

Two other buildings are included in the complex: The company "hotel" or boarding house, and the plant supervisor's house. Both were built in the 1920s.

The primary structures of the nomination are the beehive kilns which are arranged in parallel rows with the ventilating stacks in the center. While no two kilns are exactly alike in their dimensions, their general construction is the same. The kilns (pronounced "kills") are one story circular structures with domed roofs, constructed entirely of brick. Several iron bands encircle each structure to prevent the kiln from being damaged by expansion during the firing process. The dome or "crown" of the kiln is one course of brick laid in a circular pattern ending at the peak of the crown with a specially made keystone brick. Holes or cooling vents are located in various places on the crown. These are closed off during the firing process. The brick crown is covered with "platen", a mixture of sand, cement and lime used for a weather sealer. The platen has worn off the crowns of kilns 4 and 5 exposing the brick construction.

The walls of the kiln stand 10 feet high and are made of brick and mortar laid in an English bond. The upper portion of the wall is about 2 1/2 feet thick. The lower 6 feet of the wall forms the "hub" of the kiln where the fire boxes are located. This portion of the wall is 3 1/2 feet thick, built to accomodate the fire boxes and give added support and insulation to the kiln during firing.

The stacks, also constructed of brick, stand about 40 feet tall, about 9 feet wide, built almost square. The stack between kilns 4, 5, and 10 is a double stack, added on to in 1936 to improve the draft.