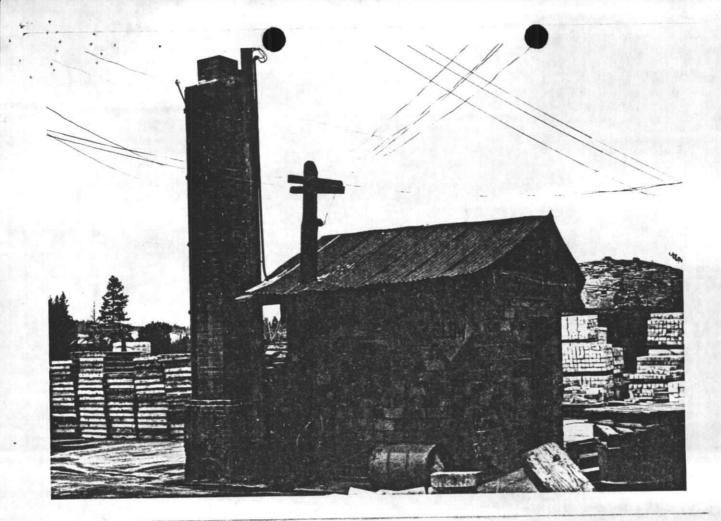

Because the Mica brickyard is still a functioning operation, the complex includes a variety of structures and buildings, both old and new. (see diagram #1.)

Many of the original buildings and structures remain on the site. Five of the beehive kilns (1,4,5,6, & 7), the stacks, burner shed, test kiln and brick horse barn were built before 1911. Kiln 10 was constructed in 1925 and kilns 2 and 3 were added in 1953-54 to replace earlier kilns.

Originally a three story sewer pipe plant was located just east of the beehive kilns. It was dismantled in 1960. The original brick plant was located to the south and was replaced in 1957 by the current plant. The main office building, built in 1955 faces Highway 27.

The stacks, also constructed of brick, stand about 40 feet tall, about 9 feet wide, built almost square. The stack between kilns 4, 5, and 10 is a double stack, added on to in 1936 to improve the draft.