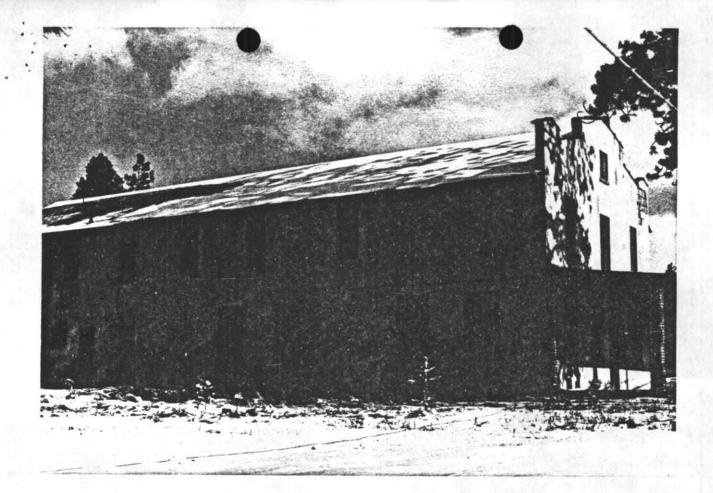

Originally a three story sewer pipe plant was located just east of the beehive kilns. It was dismantled in 1960. The original brick plant was located to the south and was replaced in 1957 by the current plant. The main office building, built in 1955 faces Highway 27.

Other buildings on the site but not associated with the early brickyard included the brick plant and warehouses built in 1958, and the office building facing Highway 27.