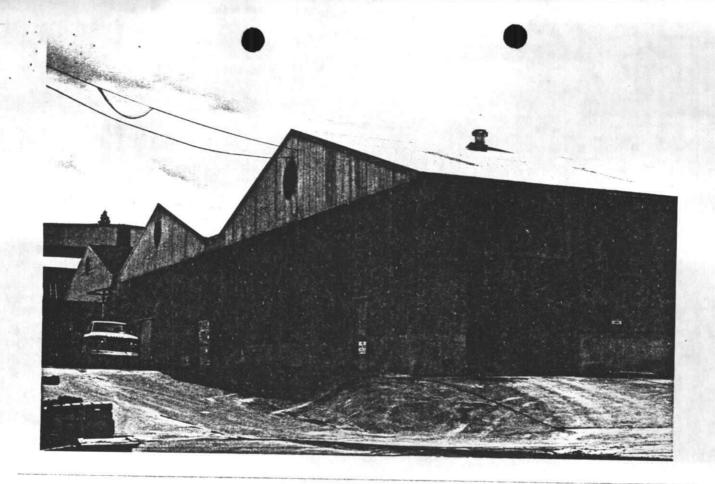

Other buildings on the site but not associated with the early brickyard included the brick plant and warehouses built in 1958, and the office building facing Highway 27.