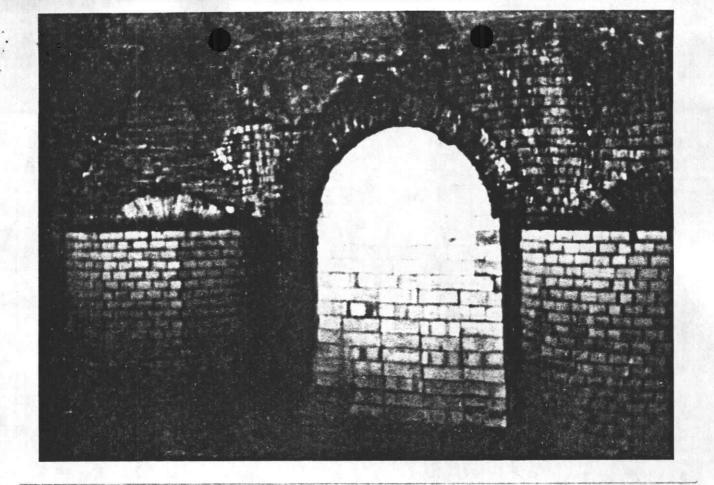

Two other buildings are included in the complex: The company "hotel" or boarding house, and the plant supervisor's house. Both were built in the 1920s.

The primary structures of the nomination are the beehive kilns which are arranged in parallel rows with the ventilating stacks in the center. While no two kilns are exactly alike in their dimensions, their general construction is the same. The kilns (pronounced "kills") are one story circular structures with domed roofs, constructed entirely of brick. Several iron bands encircle each structure to prevent the kiln from being damaged by expansion during the firing process. The dome or "crown" of the kiln is one course of brick laid in a circular pattern ending at the peak of the crown with a specially made keystone brick. Holes or cooling vents are located in various places on the crown. These are closed off during the firing process. The brick crown is covered with "platen", a mixture of sand, cement and lime used for a weather sealer. The platen has worn off the crowns of kilns 4 and 5 exposing the brick construction.

The walls of the kiln stand 10 feet high and are made of brick and mortar laid in an English bond. The upper portion of the wall is about 2 1/2 feet thick. The lower 6 feet of the wall forms the "hub" of the kiln where the fire boxes are located. This portion of the wall is 3 1/2 feet thick, built to accomodate the fire boxes and give added support and insulation to the kiln during firing.

Two arched doorways are located on opposite sides of each kiln, about 7 feet high. A fan-shaped arch over the doorway is made of vertically laid bricks. After bricks have been set in the kiln, the openings are filled with brick and plastered over to close off the kiln. When the firing is completed, the brick "doors" are torn down and rebuilt the next time the kiln is fired.