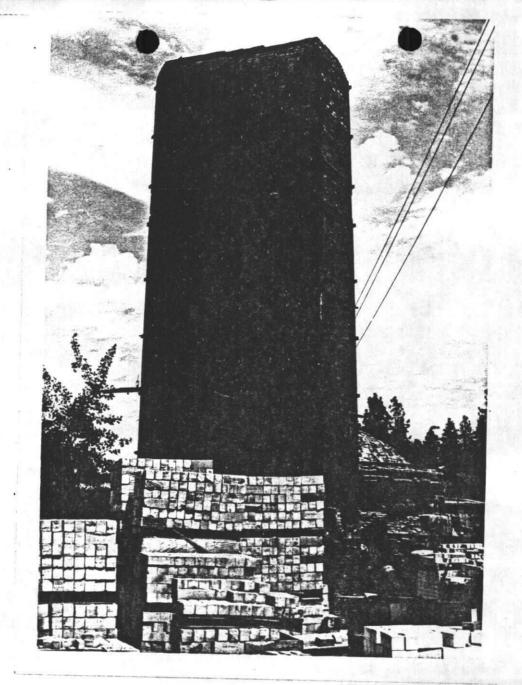

The stacks, also constructed of brick, stand about 40 feet tall, about 9 feet wide, built almost square. The stack between kilns 4, 5, and 10 is a double stack, added on to in 1936 to improve the draft.