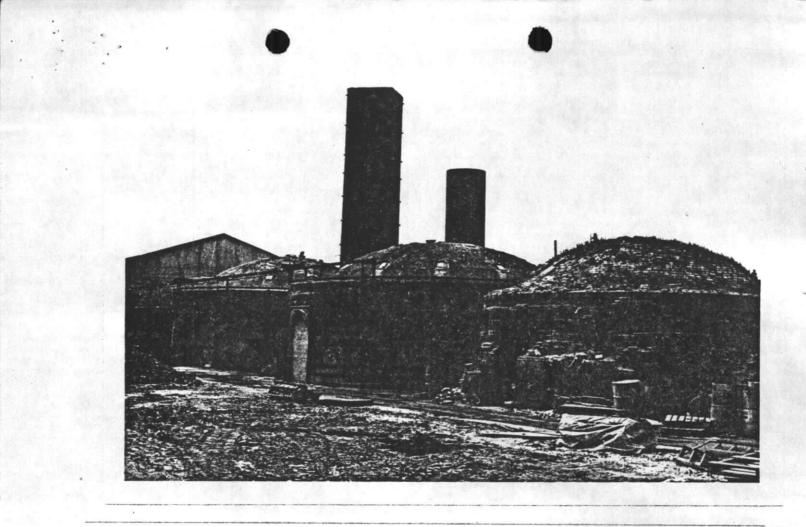

Two other buildings are included in the complex: The company "hotel" or boarding house, and the plant supervisor's house. Both were built in the 1920s.

The primary structures of the nomination are the beehive kilns which are arranged in parallel rows with the ventilating stacks in the center. While no two kilns are exactly alike in their dimensions, their general construction is the same. The kilns (pronounced "kills") are one story circular structures with domed roofs, constructed entirely of brick. Several iron bands encircle each structure to prevent the kiln from being damaged by expansion during the firing process. The dome or "crown" of the kiln is one course of brick laid in a circular pattern ending at the peak of the crown with a specially made keystone brick. Holes or cooling vents are located in various places on the crown. These are closed off during the firing process. The brick crown is covered with "platen", a mixture of sand, cement and lime used for a weather sealer. The platen has worn off the crowns of kilns 4 and 5 exposing the brick construction.

The stacks, also constructed of brick, stand about 40 feet tall, about 9 feet wide, built almost square. The stack between kilns 4, 5, and 10 is a double stack, added on to in 1936 to improve the draft.

The beehive kilns at Mica are among only a few in the country dating back to the turn of the century. Their architectural design gives us a rare glimpse of early industrial technology.

At least five of the original kilns built between 1903-1911 have managed to survive. Three other beenve kilns and a tunnel kiln built later are also located on the site. The brick kilns, both old and new, represent a unique example of the evolving technology of brickmaking in the United States.