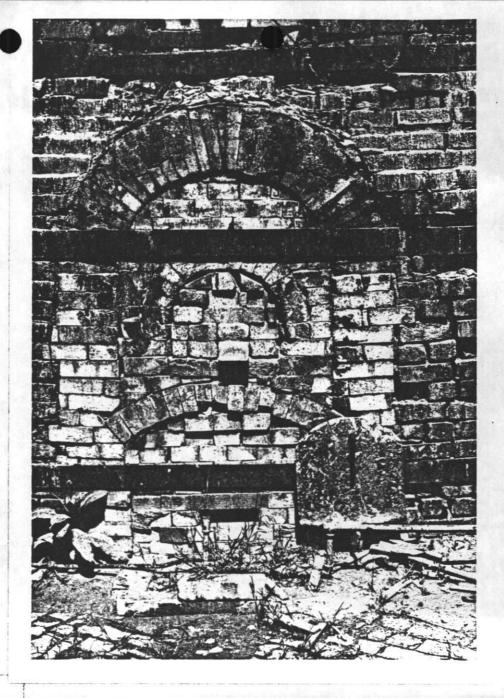

CONTINUATION SHEET Description ITEM NUMBER 7 PAGE 1

On the exterior, the fire boxes appear as arched openings, evenly spaced around the hub of the wall, about 6 feet high. Doors made of brick and refracrete covered the small opening where the coal or wood was put in. Directly beneath the door opening was a grate which allowed the ashes to fall into a pit and be removed through a lower opening in the wall. Holes at the base of each fire box allowed the proper amount of oxygen to be maintained during the firing process. With the use of natural gas fuel instead of wood or coal, the doors have been removed and the openings bricked up. This is the only alteration made to the kilns.

Two arched doorways are located on opposite sides of each kiln, about 7 feet high. A fan-shaped arch over the doorway is made of vertically laid bricks. After bricks have been set in the kiln, the openings are filled with brick and plastered over to close off the kiln. When the firing is completed, the brick "doors" are torn down and rebuilt the next time the kiln is fired.