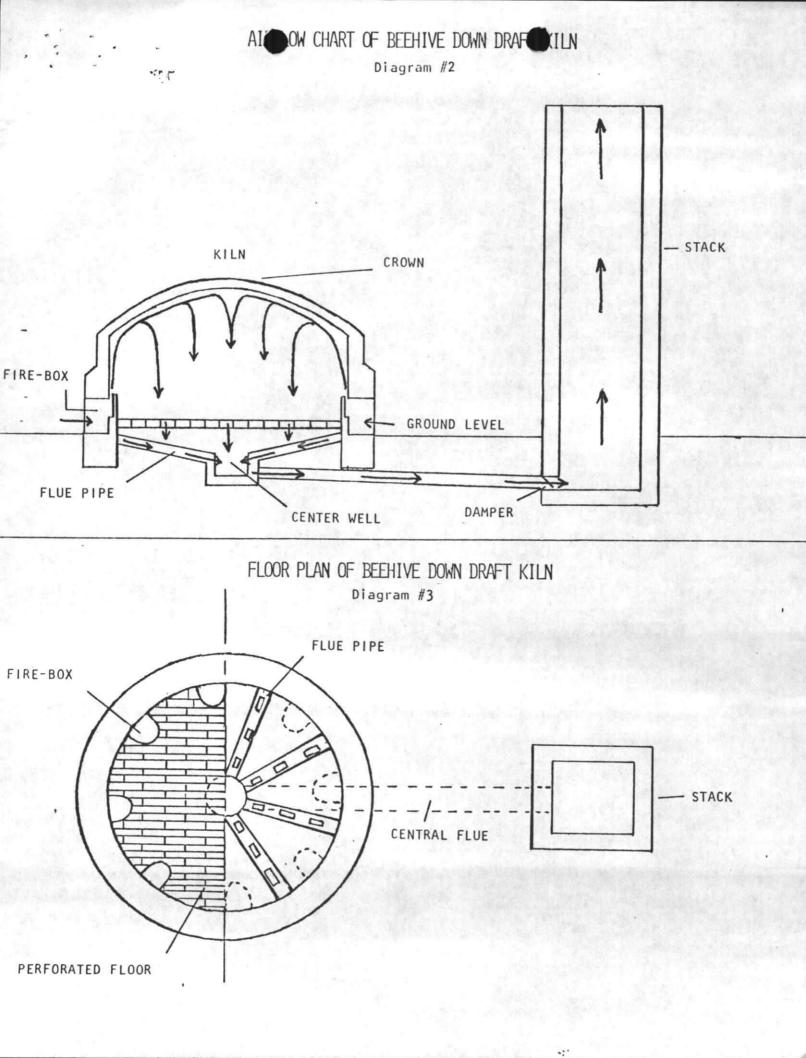

The interior of the kiln is approximately 16 feet high to the center of the dome. Small, semi-circular walls, called fire bags, about 4 1/2 feet high and 3 feet in diameter, stand in front of each fire box. The floor of the kiln is made of specially shaped bricks which are laid so that small holes appear in the floor. The floor bricks rest on brick stringers built around a center well.

Flue pipes, 12 inches in diameter, radiate out from the center well toward the outside wall. The "main" tunnel or central flue, also leads away from the center well underground toward the stack located several feet away. At least three kilns are connected to each stack.

The construction of the kiln is designed to facilitate the firing process. (see diagram #2) Hot gases from the fire box hit the firebag walls and rise toward the domed ceiling where they are deflected down through the ware. The gases continue down through the holes in the floor into the flues in the subfloor. The flues direct the hot air toward the center well and into the central flue leading to the stack outside the kiln. Thus the firebags, the domed ceiling, the perforated floor, and even the arrangement of the bricks set in the kiln determine the flow of hot air around the ware and insure the proper circulation of heat.