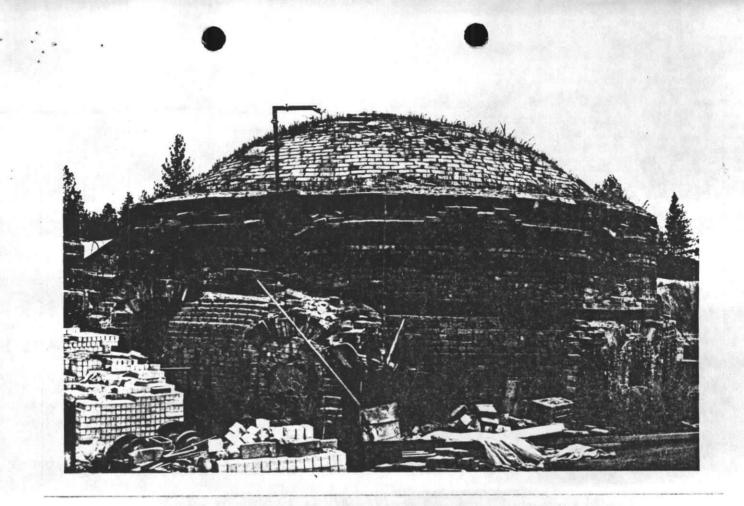

Because the Mica brickyard is still a functioning operation, the complex includes a variety of structures and buildings, both old and new. (see diagram #1.)

Many of the original buildings and structures remain on the site. Five of the beehive kilns (1,4,5,6, & 7), the stacks, burner shed, test kiln and brick horse barn were built before 1911. Kiln 10 was constructed in 1925 and kilns 2 and 3 were added in 1953-54 to replace earlier kilns.

Two other buildings are included in the complex: The company "hotel" or boarding house, and the plant supervisor's house. Both were built in the 1920s.

The primary structures of the nomination are the beehive kilns which are arranged in parallel rows with the ventilating stacks in the center. While no two kilns are exactly alike in their dimensions, their general construction is the same. The kilns (pronounced "kills") are one story circular structures with domed roofs, constructed entirely of brick. Several iron bands encircle each structure to prevent the kiln from being damaged by expansion during the firing process. The dome or "crown" of the kiln is one course of brick laid in a circular pattern ending at the peak of the crown with a specially made keystone brick. Holes or cooling vents are located in various places on the crown. These are closed off during the firing process. The brick crown is covered with "platen", a mixture of sand, cement and lime used for a weather sealer. The platen has worn off the crowns of kilns 4 and 5 exposing the brick construction.

The walls of the kiln stand 10 feet high and are made of brick and mortar laid in an English bond. The upper portion of the wall is about 2 1/2 feet thick. The lower 6 feet of the wall forms the "hub" of the kiln where the fire boxes are located. This portion of the wall is 3 1/2 feet thick, built to accomodate the fire boxes and give added support and insulation to the kiln during firing.

The stacks, also constructed of brick, stand about 40 feet tall, about 9 feet wide, built almost square. The stack between kilns 4, 5, and 10 is a double stack, added on to in 1936 to improve the draft.