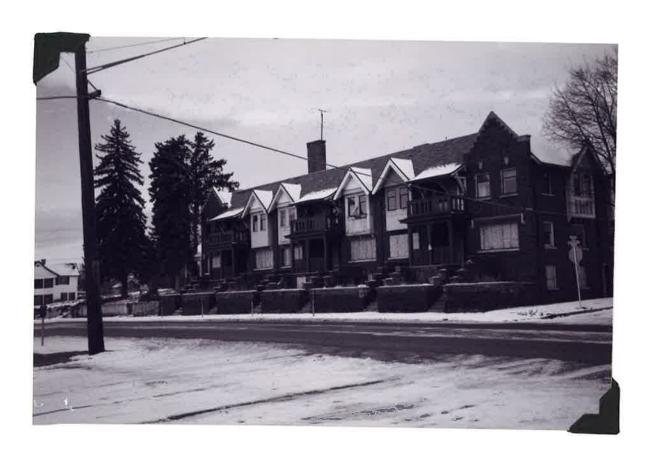

Narrative description of present and original physical appearance is found on one or more continuation sheets.