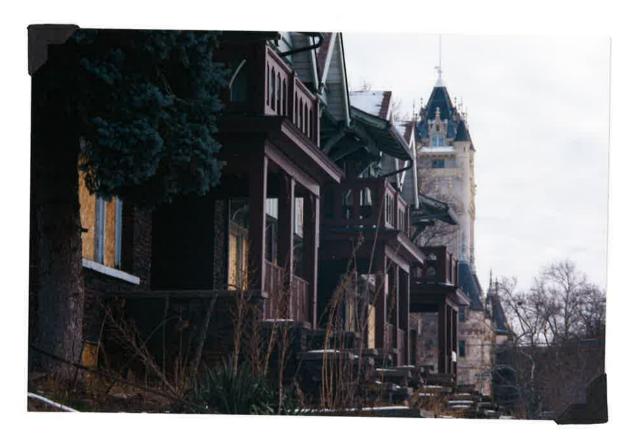

Narrative description of present and original physical appearance is found on one or more continuation sheets.