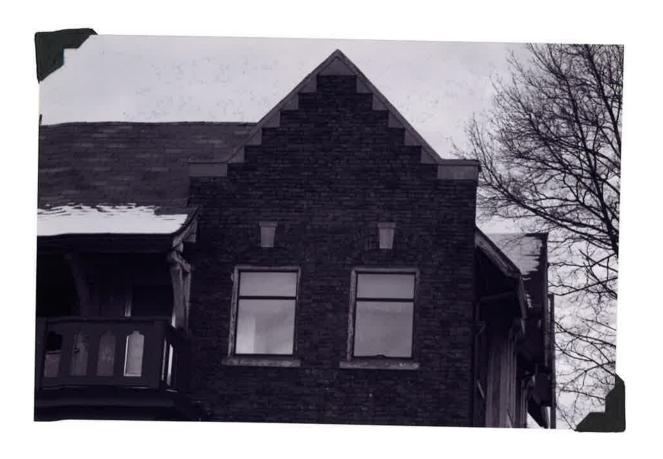

| 7. Description                       |              |                 |  |
|--------------------------------------|--------------|-----------------|--|
| <b>Architectural Classification</b>  | Condition    | Check One       |  |
| (enter categories from instructions) | excellent    | unaltered       |  |
|                                      | good         | X altered       |  |
|                                      | X fair       |                 |  |
|                                      | deteriorated | Check One       |  |
|                                      | ruins        | X original site |  |
|                                      | unexposed    | moved & date    |  |

Narrative description of present and original physical appearance is found on one or more continuation sheets.