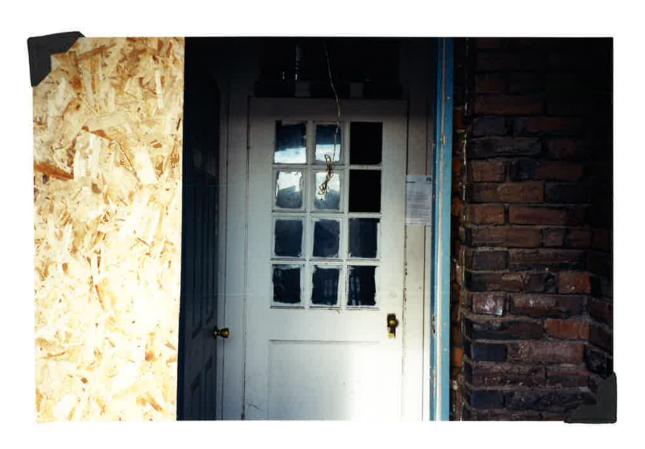

Narrative description of present and original physical appearance is found on one or more continuation sheets.