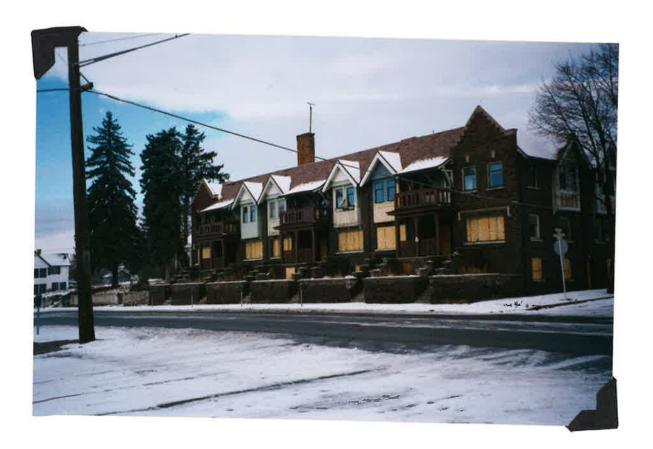

Narrative description of present and original physical appearance is found on one or more continuation sheets.