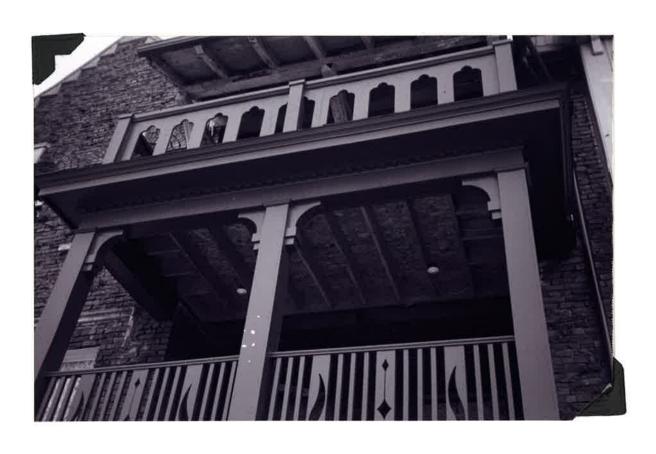

Narrative description of present and original physical appearance is found on one or more continuation sheets.