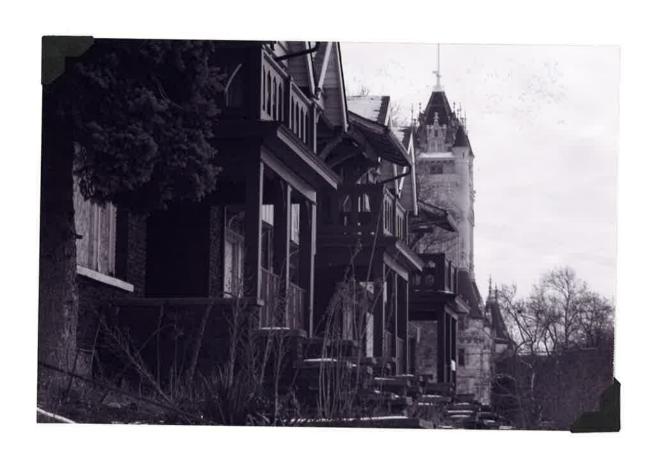

Narrative description of present and original physical appearance is found on one or more continuation sheets.