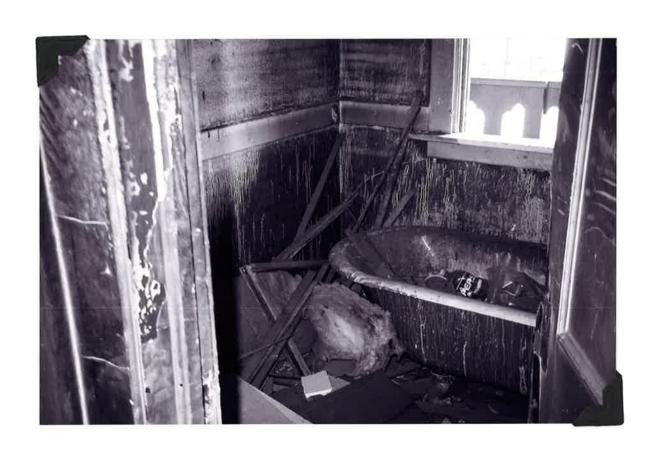

Narrative description of present and original physical appearance is found on one or more continuation sheets.