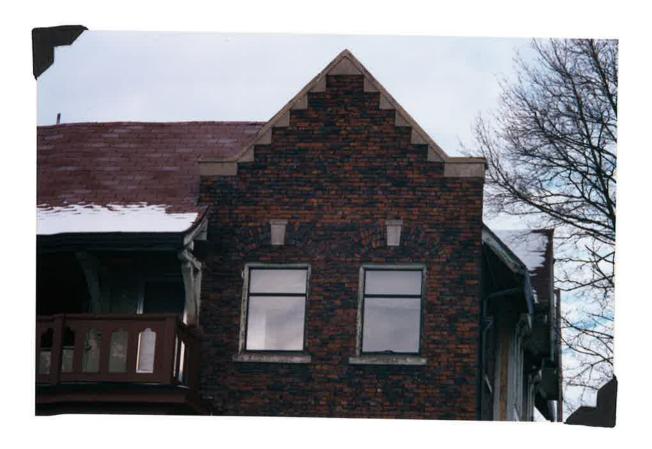

| 7. Description                       |              |                 |  |
|--------------------------------------|--------------|-----------------|--|
| <b>Architectural Classification</b>  | Condition    | Check One       |  |
| (enter categories from instructions) | excellent    | unaltered       |  |
|                                      | good         | X altered       |  |
|                                      | X fair       |                 |  |
|                                      | deteriorated | Check One       |  |
|                                      | ruins        | X original site |  |
|                                      | unexposed    | moved & date    |  |

Narrative description of present and original physical appearance is found on one or more continuation sheets.