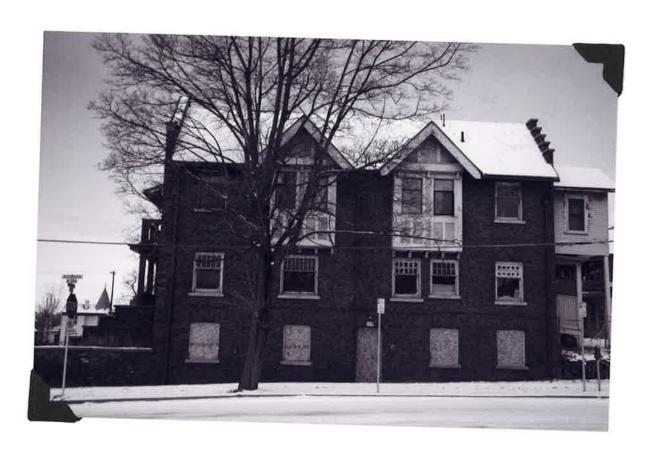

| 7. Description                       |              |                 |  |
|--------------------------------------|--------------|-----------------|--|
| <b>Architectural Classification</b>  | Condition    | Check One       |  |
| (enter categories from instructions) | excellent    | unaltered       |  |
|                                      | good         | X altered       |  |
|                                      | X fair       |                 |  |
|                                      | deteriorated | Check One       |  |
|                                      | ruins        | X original site |  |
|                                      | unexposed    | moved & date    |  |

Narrative description of present and original physical appearance is found on one or more continuation sheets.