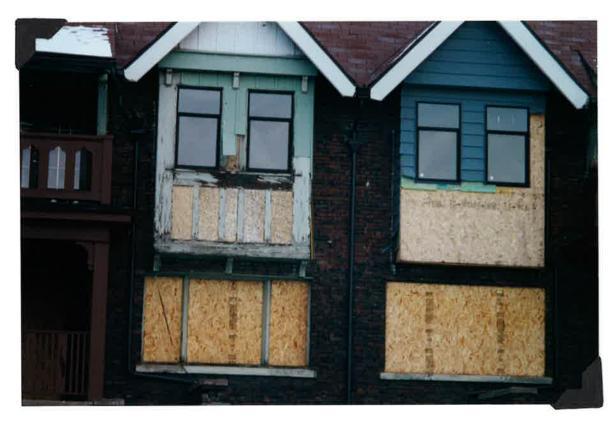

| 7. Description                       |              |                 |  |
|--------------------------------------|--------------|-----------------|--|
| <b>Architectural Classification</b>  | Condition    | Check One       |  |
| (enter categories from instructions) | excellent    | unaltered       |  |
|                                      | good         | X altered       |  |
|                                      | X fair       |                 |  |
|                                      | deteriorated | Check One       |  |
|                                      | ruins        | X original site |  |
|                                      | unexposed    | moved & date    |  |

Narrative description of present and original physical appearance is found on one or more continuation sheets.