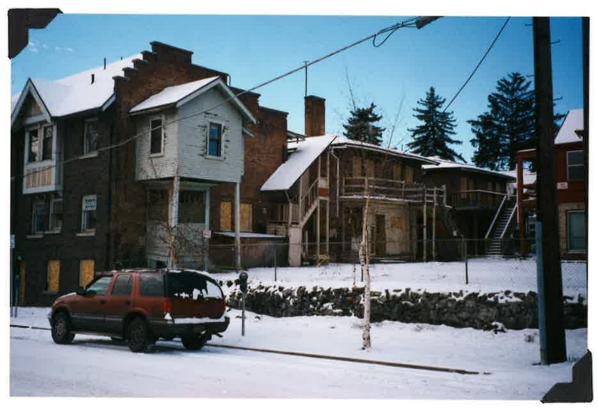

| 7. Description                       |              |                 |  |
|--------------------------------------|--------------|-----------------|--|
| <b>Architectural Classification</b>  | Condition    | Check One       |  |
| (enter categories from instructions) | excellent    | unaltered       |  |
|                                      | good         | X altered       |  |
|                                      | X fair       |                 |  |
|                                      | deteriorated | Check One       |  |
|                                      | ruins        | X original site |  |
|                                      | unexposed    | moved & date    |  |

Narrative description of present and original physical appearance is found on one or more continuation sheets.