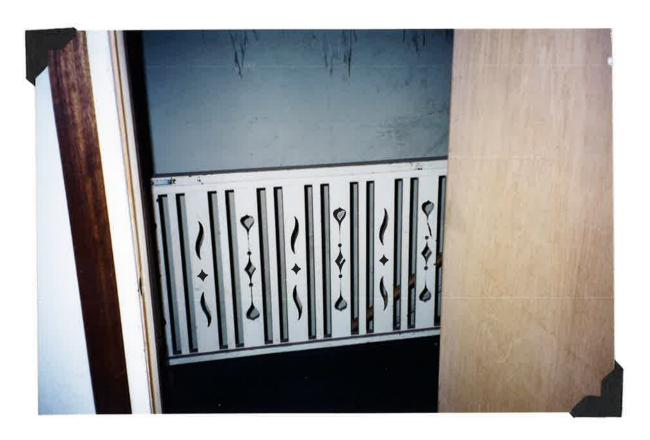

Narrative description of present and original physical appearance is found on one or more continuation sheets.