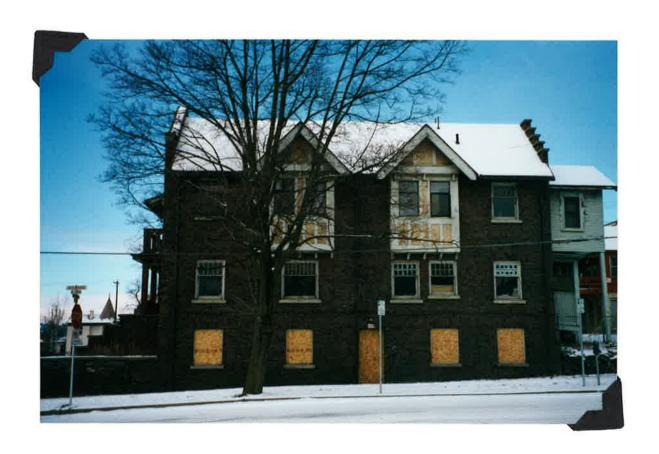

| 7. Description                       |              |                 |  |
|--------------------------------------|--------------|-----------------|--|
| <b>Architectural Classification</b>  | Condition    | Check One       |  |
| (enter categories from instructions) | excellent    | unaltered       |  |
|                                      | good         | X altered       |  |
|                                      | X fair       |                 |  |
|                                      | deteriorated | Check One       |  |
|                                      | ruins        | X original site |  |
|                                      | unexposed    | moved & date    |  |

Narrative description of present and original physical appearance is found on one or more continuation sheets.