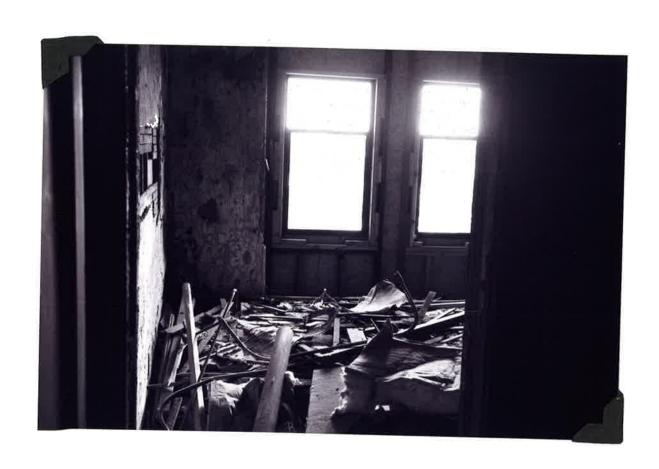

| 7. Description                       |              |                 |  |
|--------------------------------------|--------------|-----------------|--|
| <b>Architectural Classification</b>  | Condition    | Check One       |  |
| (enter categories from instructions) | excellent    | unaltered       |  |
|                                      | good         | X altered       |  |
|                                      | X fair       |                 |  |
|                                      | deteriorated | Check One       |  |
|                                      | ruins        | X original site |  |
|                                      | unexposed    | moved & date    |  |

Narrative description of present and original physical appearance is found on one or more continuation sheets.