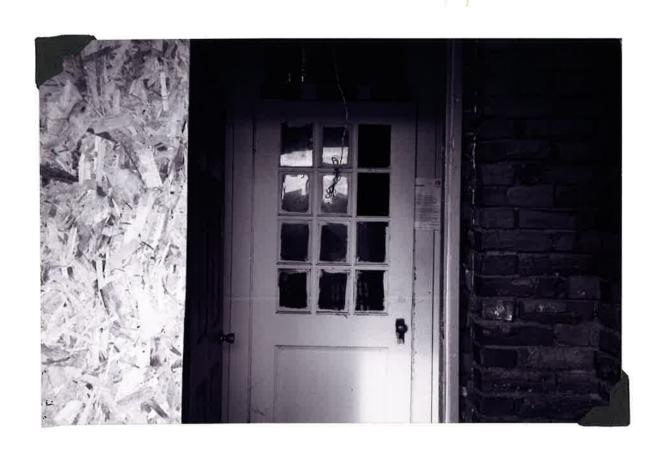

Narrative description of present and original physical appearance is found on one or more continuation sheets.