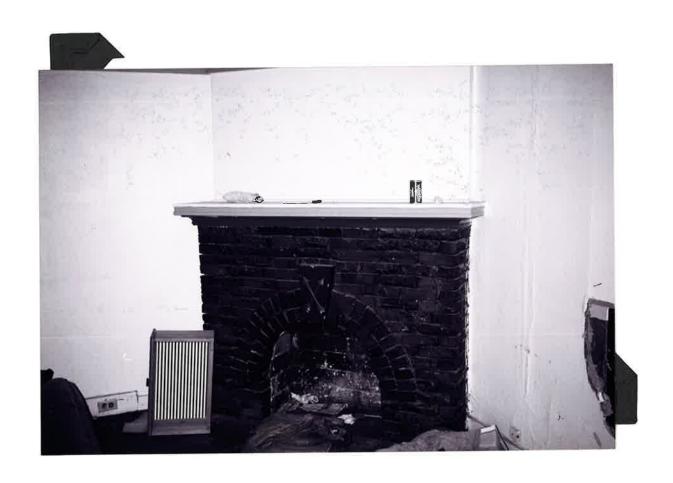

| 7. Description                       |              |                 |  |
|--------------------------------------|--------------|-----------------|--|
| <b>Architectural Classification</b>  | Condition    | Check One       |  |
| (enter categories from instructions) | excellent    | unaltered       |  |
|                                      | good         | X altered       |  |
|                                      | X fair       |                 |  |
|                                      | deteriorated | Check One       |  |
|                                      | ruins        | X original site |  |
|                                      | unexposed    | moved & date    |  |

Narrative description of present and original physical appearance is found on one or more continuation sheets.