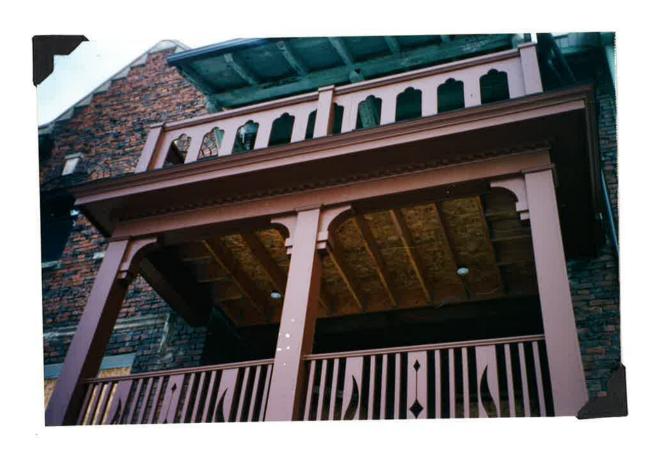

Narrative description of present and original physical appearance is found on one or more continuation sheets.