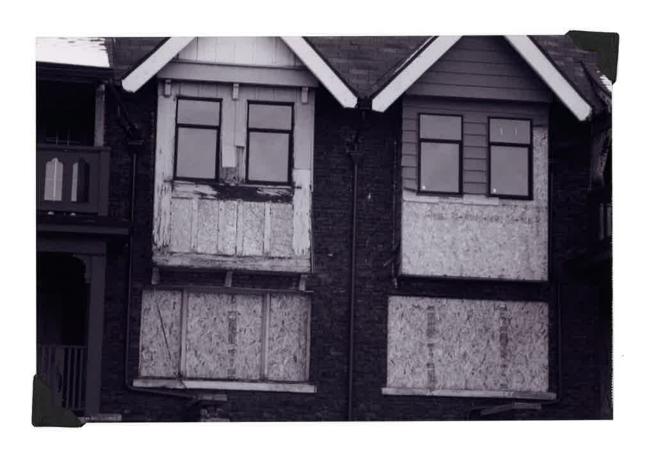

| 7. Description                       |              |                 |  |
|--------------------------------------|--------------|-----------------|--|
| <b>Architectural Classification</b>  | Condition    | Check One       |  |
| (enter categories from instructions) | excellent    | unaltered       |  |
|                                      | good         | X altered       |  |
|                                      | X fair       |                 |  |
|                                      | deteriorated | Check One       |  |
|                                      | ruins        | X original site |  |
|                                      | unexposed    | moved & date    |  |

Narrative description of present and original physical appearance is found on one or more continuation sheets.