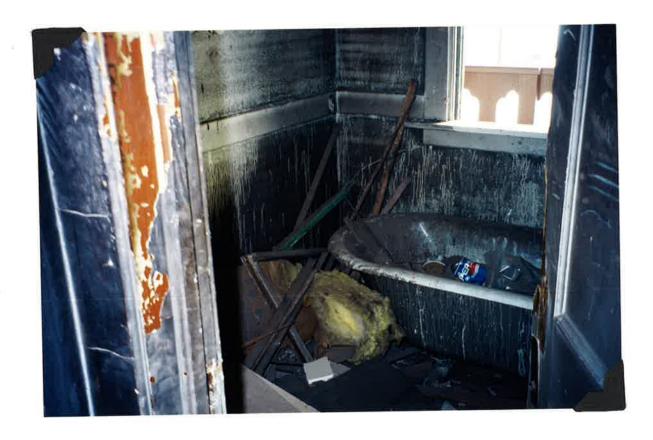

Narrative description of present and original physical appearance is found on one or more continuation sheets.