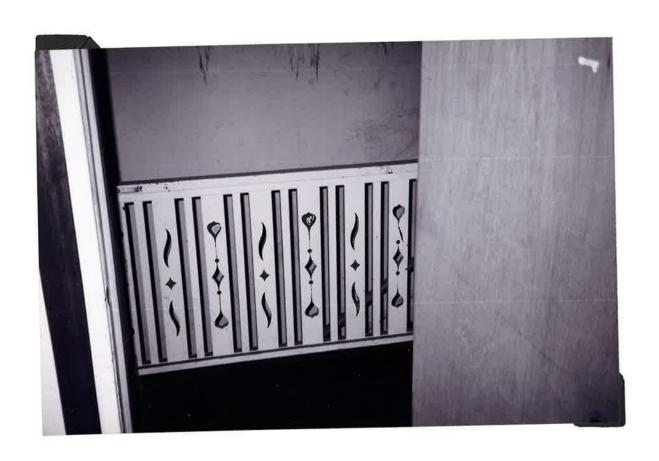

Narrative description of present and original physical appearance is found on one or more continuation sheets.