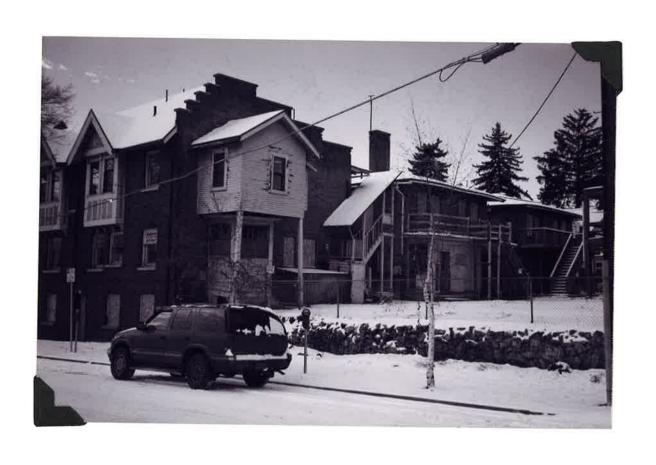

| 7. Description                       |              |                 |  |
|--------------------------------------|--------------|-----------------|--|
| <b>Architectural Classification</b>  | Condition    | Check One       |  |
| (enter categories from instructions) | excellent    | unaltered       |  |
|                                      | good         | X altered       |  |
|                                      | X fair       |                 |  |
|                                      | deteriorated | Check One       |  |
|                                      | ruins        | X original site |  |
|                                      | unexposed    | moved & date    |  |

Narrative description of present and original physical appearance is found on one or more continuation sheets.