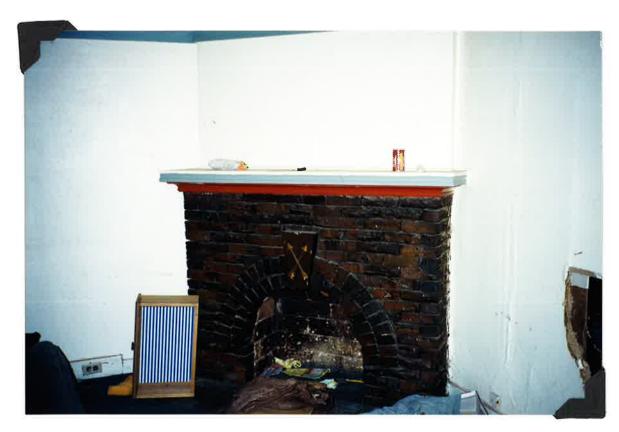

| 7. Description                       |              |                 |  |
|--------------------------------------|--------------|-----------------|--|
| <b>Architectural Classification</b>  | Condition    | Check One       |  |
| (enter categories from instructions) | excellent    | unaltered       |  |
|                                      | good         | X altered       |  |
|                                      | X fair       |                 |  |
|                                      | deteriorated | Check One       |  |
|                                      | ruins        | X original site |  |
|                                      | unexposed    | moved & date    |  |

Narrative description of present and original physical appearance is found on one or more continuation sheets.